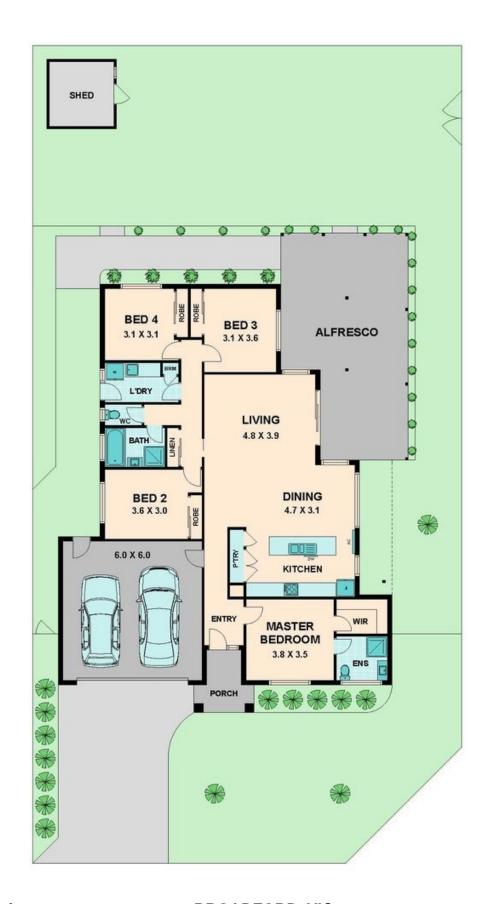

The home boasts a family oriented floor plan, four large bedrooms all with built-in robes, the master with walk-in robe, two bathrooms, large living area, laundry and a true two car garage. The kitchen is open with bench and cupboard space in abundance and stainless steel appliances. Outside is a real treat too with a beautiful entertaining area and abundant lawn areas.