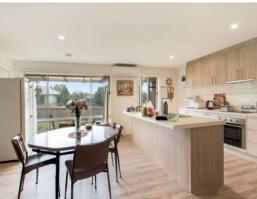

The home boasts a family oriented floor plan, four large bedrooms all with built-in robes, the master with walk-in robe, two bathrooms, large living area, laundry and a true two car garage. The kitchen is open with bench and cupboard space in abundance and stainless steel appliances. Outside is a real treat too with a beautiful entertaining area and abundant lawn areas.