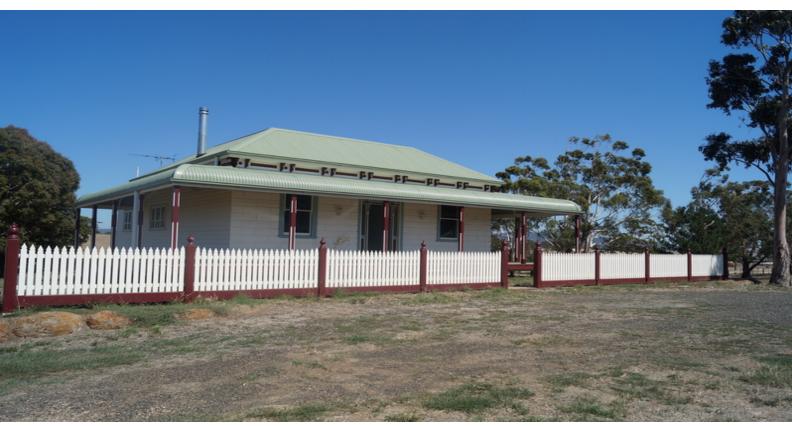

## 2375B NORTHERN HIGHWAY KILMORE, VIC

## Inspections Via 2Apply!

Wilson Partners is proud to present 2375B Northern Hwy, Kilmore.

The Common Details

Bed: 2

Bath: 1

Living: 1

Car: No undercover but ample parking space.

Heating: Coonara

Special Extras -

- Cottage style
- Private but close to town centre
- Shared driveway. Please note that a mowing fee of \$70 is charged monthly.

NOTE: Due to livestock, this property cannot accept pets.