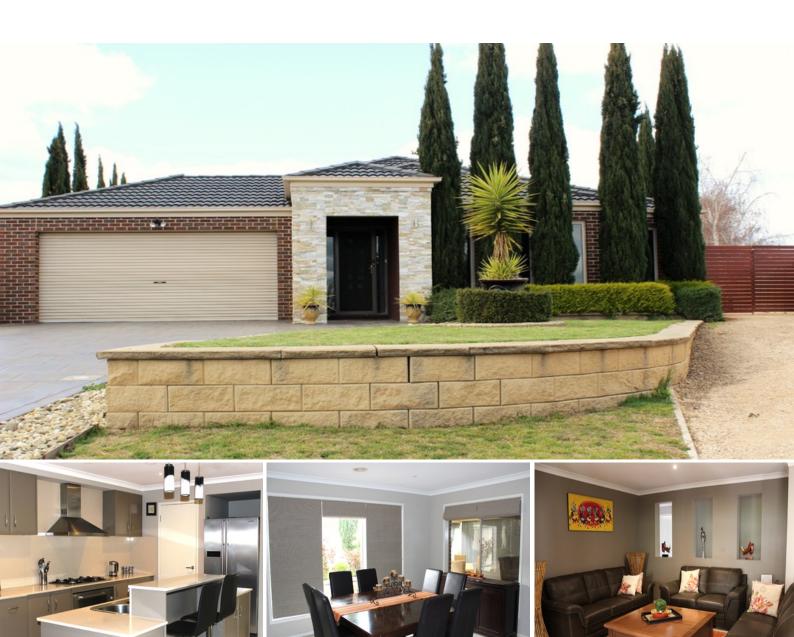

## 19 GOLDEN ELM COURT KILMORE, VIC

Situated on a huge allotment of approximately 1100m2 in the sought after Mannagum Estate Kilmore, this beautifully presented contemporary style family home offers all you could want and more.

An open plan zone comprises living, dining and the kitchen which features gorgeous stone benchtops and splash backs. This stunning kitchen is a ?chef's delight' with a 900mm oven and cooktop, a stainless steel range hood, soft close drawers and walk in pantry. The zone leads out to an extended covered alfresco with drop down blinds and a fixed timber and corrugated iron bar counter, absolutely perfect for entertaining.