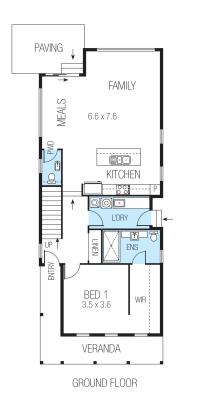

## SOLD \$468,000

Brand new, full turnkey residence. This executive home is located in the lovely township of Kilmore. Guaranteed there are no other brand new homes located only 80 metres from the best caf? lifestyle Kilmore has to offer. The ground floor comprises a large open plan kitchen, family and meals zone which leads outdoors to the paved alfresco, great for entertaining. The master bedroom with walk-in robe and masterly ensuite is conveniently located on this level as well as the laundry and a powder room. On the first floor you will find two bedrooms both with built-in robes, a TV room plus another quality fitted bathroom. An executive residence, with double car garage, has been tastefully designed with stainless steel appliances, gas hotplates, electric oven, gas hot water, floating floor boards, the very best carpeting in all bedrooms, ducted heating and evaporative cooling, stone bench tops to bathrooms and kitchen, LED downlights and smoke alarms. Upon completion the gardens will be fully landscaped and the property will be fully fenced. This significant residence is located in the heart of Kilmore and is within two minutes walking distance to the main shopping strip and close to all amenities. The large double storey residence is approximately 203m2 living and would be nerfact for first home huvers a family ready for that move to

## Gross building areas:

Ground Floor = 90.40 m<sup>2</sup> First Floor = 57.52 m<sup>2</sup> Garage = 41.68 m<sup>2</sup> Porch = 13.65 m<sup>2</sup> Total = 203.25 m<sup>2</sup> (21.87 sq)

Lot 1, 42 Melbourne St, Kilmore