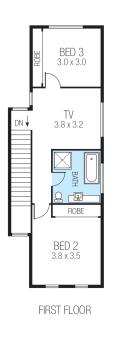

## SOLD \$468,000

Brand new, full turnkey residence. This executive home is located in the lovely township of Kilmore. Guaranteed there are no other brand new homes located only 80 metres from the best caf? lifestyle Kilmore has to offer. The ground floor comprises a large open plan kitchen, family and meals zone which leads outdoors to the paved alfresco, great for entertaining. The master bedroom with walk-in robe and masterly ensuite is conveniently located on this level as well as the laundry and a powder room. On the first floor you will find two bedrooms both with built-in robes, a TV room plus another quality fitted bathroom. An executive residence, with double car garage, has been tastefully designed with stainless steel appliances, gas hotplates, electric oven, gas hot water, floating floor boards, the very best carpeting in all bedrooms, ducted heating and evaporative cooling, stone bench tops to bathrooms and kitchen, LED downlights and smoke alarms. Upon completion the gardens will be fully landscaped and the property will be fully fenced. This significant residence is located in the heart of Kilmore and is within two minutes walking distance to the main shopping strip and close to all amenities. The large double storey residence is approximately 203m2 living and would be nerfact for first home huvers a family ready for that move to

## Gross building areas:

Ground Floor = 90.40 m<sup>2</sup> First Floor = 57.52 m<sup>2</sup> Garage = 41.68 m<sup>2</sup> Porch = 13.65 m<sup>2</sup> Total = 203.25 m<sup>2</sup> (21.87 sq)

Lot 1, 42 Melbourne St, Kilmore