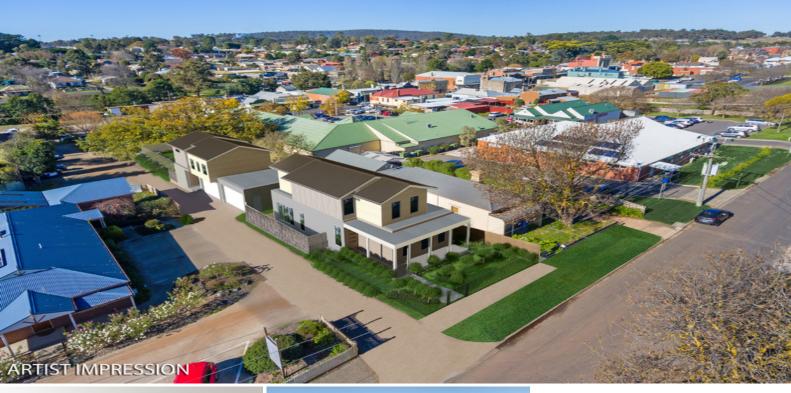

## 42 MELBOURNE STREET KILMORE, VIC

## SOLD \$468,000

Brand new, full turnkey residence. This executive home is located in the lovely township of Kilmore. Guaranteed there are no other brand new homes located only 80 metres from the best caf? lifestyle Kilmore has to offer. The ground floor comprises a large open plan kitchen, family and meals zone which leads outdoors to the paved alfresco, great for entertaining. The master bedroom with walk-in robe and masterly ensuite is conveniently located on this level as well as the laundry and a powder room. On the first floor you will find two bedrooms both with built-in robes, a TV room plus another quality fitted bathroom. An executive residence, with double car garage, has been tastefully designed with stainless steel appliances, gas hotplates, electric oven, gas hot water, floating floor boards, the very best carpeting in all bedrooms, ducted heating and evaporative cooling, stone bench tops to bathrooms and kitchen, LED downlights and smoke alarms. Upon completion the gardens will be fully landscaped and the property will be fully fenced. This significant residence is located in the heart of Kilmore and is within two minutes walking distance to the main shopping strip and close to all amenities. The large double storey residence is approximately 203m2 living and would be nerfact for first home huvers a family ready for that move to