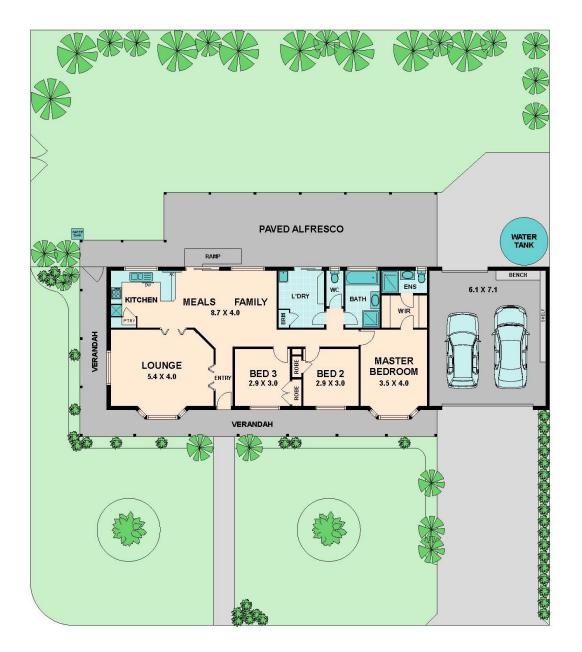

## KILMORE HOUSE FOR SALE

We are so delighted to present to the market this beautifully presented three bedroom brick veneer home. On a corner block of about 793m2 this lovely family home was built approximately fifteen years ago by a well-renowned local builder and the quality of build will be evident upon inspection. Comprising three generous bedrooms with built in robes in the second and third and walk through robe and ensuite off the master bedroom. The good size lounge boasts a lovely bay window and the well-appointed kitchen meals with wide sliding door to the large alfresco area adds to the ambience of this very attractive property and the ducted heating keeps it cosy. Access to the back yard is via double gates or through the two car garage and a big water tank in the back yard is a bonus. Located in the pretty Willowmavin Estate, Pontisford Court is a quiet area with well-presented properties reflecting personal pride. A short walk to Kilmore Primary, St. Patricks Primary and Assumption College, The Kilmore International School is just across Sydney Street on the east side. Kilmore, the oldest inland Victorian town has numerous cafes and parks a leisure centre, golf course, hospital, retirement and aged care facilities. This is a wonderful opportunity to secure a lovely home in a lovely town so call me today for additional information or to regi