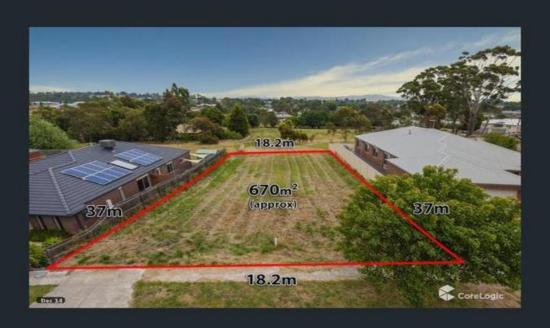

## 7 ECHIDNA COURT KILMORE, VIC

## KILMORE LAND FOR SALE

Wow, this fantastic block within walking distance to The Kilmore International School is now presented to the deserving market. A massive 670m2 approximately, this pretty blocks has lovely views and backs on to paddocks. Don't dilly dally, jump on this one before you miss out again. A wide 18m (approx.) frontage gives you that extra space to build your dream home. You know the lovely Natures Run Estate is an excellent location, in close proximity to The Kilmore Hospital, golf course and Leisure centre and a hop, step and a jump to cafes and parks. Plant yourself in Kilmore and experience the amazing growth in this lovely country town. Call for additional information.