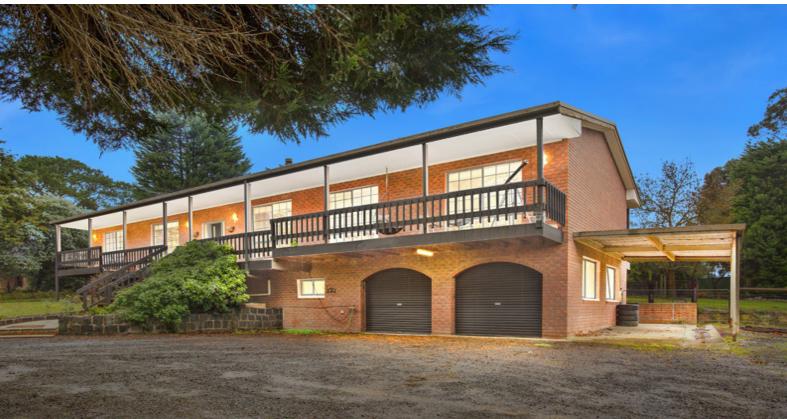

## HEATHCOTE JUNCTION HOUSE FOR SALE

Country living...

Situated on just over an acre this large brick home is beautifully presented with a modern rustic charm.

The home comprises a well-appointed kitchen overlooking a meals area and a large open living area, with Coonara, which is divided into two separate zones by a built-in brick bar, plus a second dining room. Large master bedroom with walk-in robe, ensuite bathroom and parents retreat and another three large bedrooms all with built-in robes.