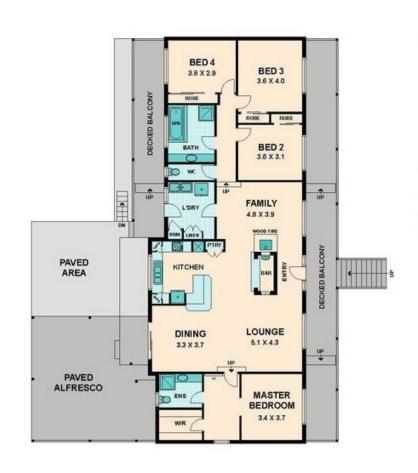

## HEATHCOTE JUNCTION HOUSE FOR SALE

Country living...

Situated on just over an acre this large brick home is beautifully presented with a modern rustic charm.

The home comprises a well-appointed kitchen overlooking a meals area and a large open living area, with Coonara, which is divided into two separate zones by a built-in brick bar, plus a second dining room. Large master bedroom with walk-in robe, ensuite bathroom and parents retreat and another three large bedrooms all with built-in robes.