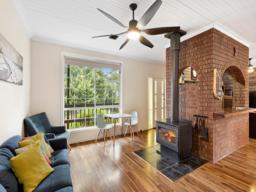

## HEATHCOTE JUNCTION HOUSE FOR SALE

Country living...

Situated on just over an acre this large brick home is beautifully presented with a modern rustic charm.

The home comprises a well-appointed kitchen overlooking a meals area and a large open living area, with Coonara, which is divided into two separate zones by a built-in brick bar, plus a second dining room. Large master bedroom with walk-in robe, ensuite bathroom and parents retreat and another three large bedrooms all with built-in robes.