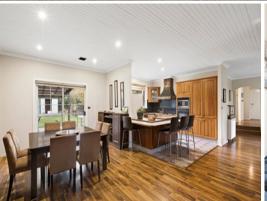

## HEATHCOTE JUNCTION HOUSE FOR SALE

Country living...

Situated on just over an acre this large brick home is beautifully presented with a modern rustic charm.

The home comprises a well-appointed kitchen overlooking a meals area and a large open living area, with Coonara, which is divided into two separate zones by a built-in brick bar, plus a second dining room. Large master bedroom with walk-in robe, ensuite bathroom and parents retreat and another three large bedrooms all with built-in robes.