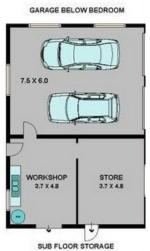

An additional two rooms below the home provide you all sorts of options, maybe a gym, home salon, music room or even a man cave. There's more? further shelving and lighting extend under the home to provide extensive storage space.