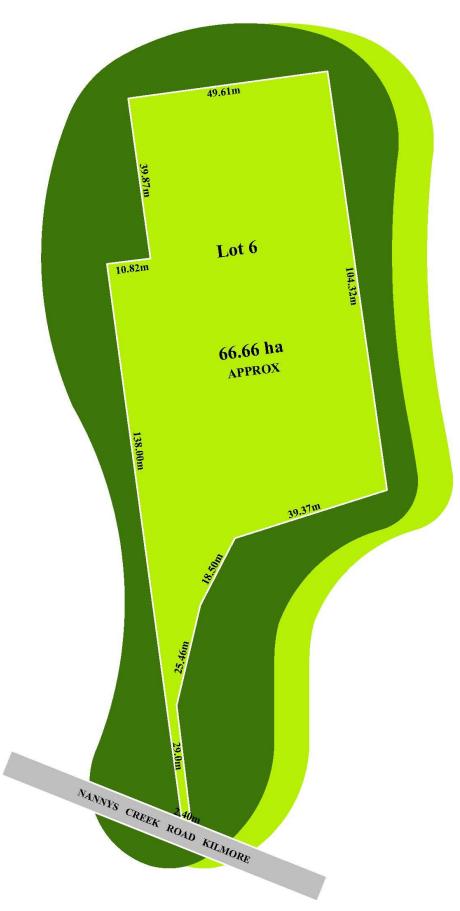

## EAST/318 NANNYS CREEK ROAD KILMORE

This sale presents a rare opportunity to secure approximately 168 acres of stunning land adorned with a combination of natural bush & large cleared areas.

This property offers stunning 360 degree views, spectacular native trees, a seasonal creek, secure 8 line fencing, and two dams.