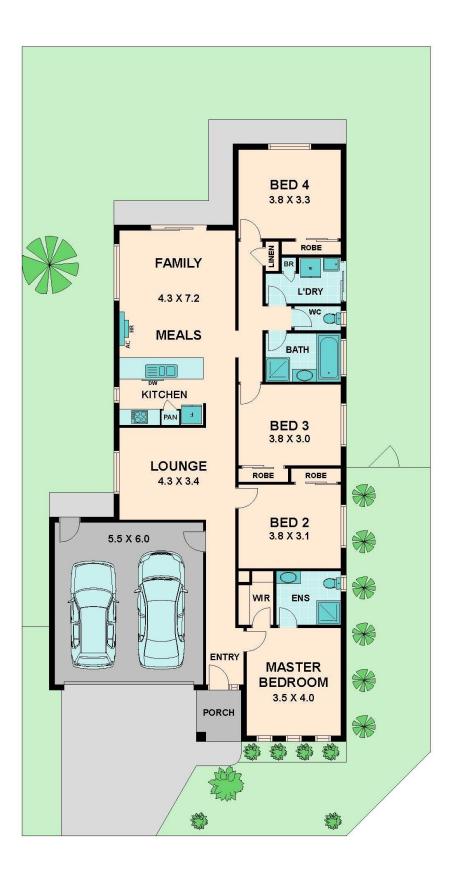

This stunning home on a rare 453m2 corner block presents 4 generous sized bedrooms (master bedroom with walk-in robe and private ensuite), chefs kitchen, open living areas, quality adorned bathroom and laundry, with plenty of room on the block for the dog, kids and avid gardener.