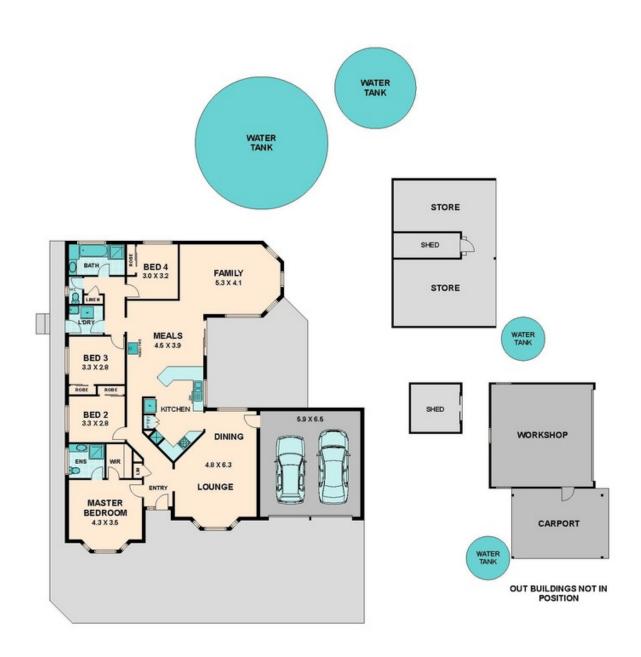

e life, coupled with spectacular prosperous land.

Upon entering the home, there is a welcoming formal entrance featuring timeless black and white tiling, deep cedar coloured floor boards leading to the 1st of two living rooms inundated by glowing cream painted walls. A large bay window in the formal living room means the room stays light throughout the day, capturing the magnificent views of your private lake with charming jetty. On the other side of this grandiose living area you will find both the internal access to your personal two car garage, large double window with views to your outdoor entertaining terrace and entrance to your classic entertainer's kitchen. Your new kitchen feature endless cupboard space along with a buffet style that completes the ser

Alan Wilson

0417 577 988