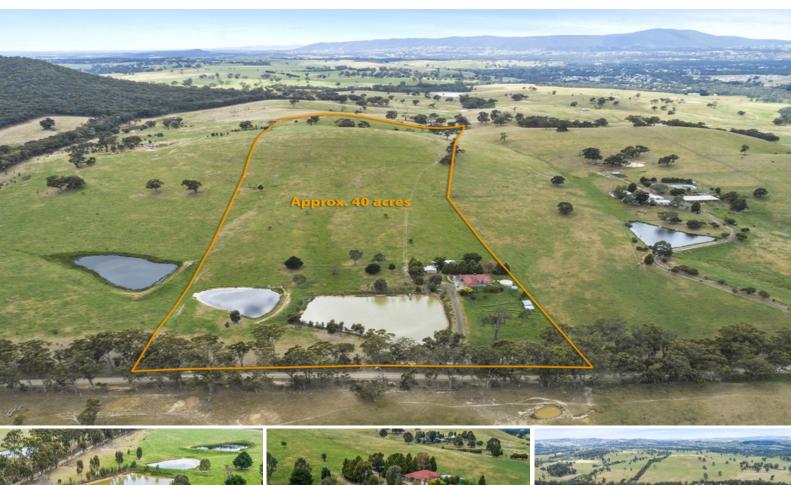

280 JEFFREYS LANE BROADFORD, VIC

## BROADFORD HOUSE ON ACREAGE FOR SALE

?Green Hazel Acres'

One of the finer properties in Broadford, this unique four bedroom abode combines both country home life, coupled with spectacular prosperous land.