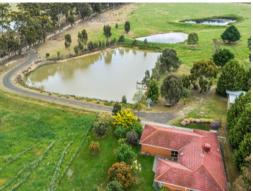

Upon entering the home, there is a welcoming formal entrance featuring timeless black and white tiling, deep cedar coloured floor boards leading to the 1st of two living rooms inundated by glowing cream painted walls. A large bay window in the formal living room means the room stays light throughout the day, capturing the magnificent views of your private lake with charming jetty. On the other side of this grandiose living area you will find both the internal access to your personal two car garage, large double window with views to your outdoor entertaining terrace and entrance to your classic entertainer's kitchen. Your new kitchen feature endless cupboard space along with a buffet style that completes the ser