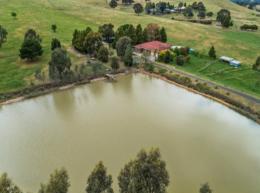

Upon entering the home, there is a welcoming formal entrance featuring timeless black and white tiling, deep cedar coloured floor boards leading to the 1st of two living rooms inundated by glowing cream painted walls. A large bay window in the formal living room means the room stays light throughout the day, capturing the magnificent views of your private lake with charming jetty. On the other side of this grandiose living area you will find both the internal access to your personal two car garage, large double window with views to your outdoor entertaining terrace and entrance to your classic entertainer's kitchen. Your new kitchen feature endless cupboard space along with a buffet style that completes the ser