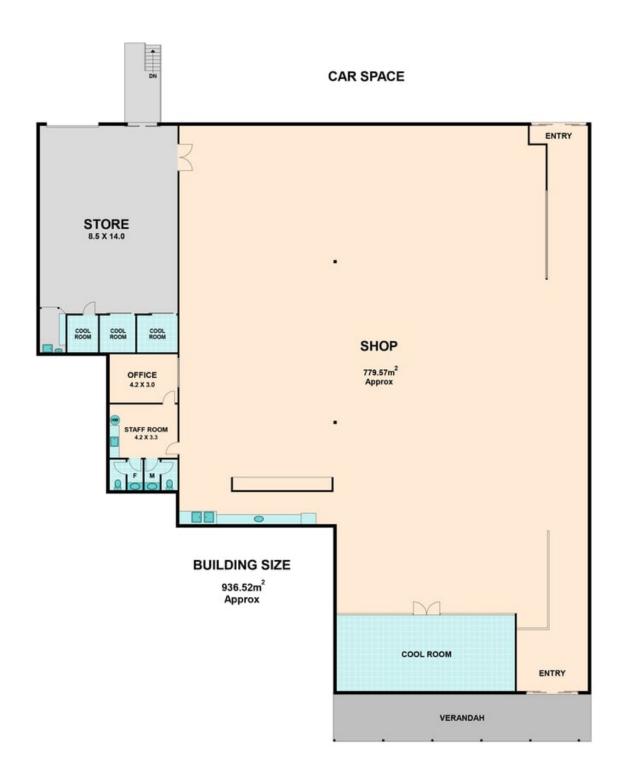

Sounds BIG, it is? approximately 1200m2 of total floor space with three strong tenants already in place and 970m2 approximately available for an owner occupier to expand their current business or build their dream.