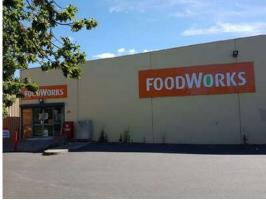

Sounds BIG, it is? approximately 1200m2 of total floor space with three strong tenants already in place and 970m2 approximately available for an owner occupier to expand their current business or build their dream.

Strong possibility and interest has been shown by multiple tenants to occupy this huge space, so why not go from four tenants to ten tenants. It is all about your retail dream.

**Alan Wilson** 

**Alan Wilson** 