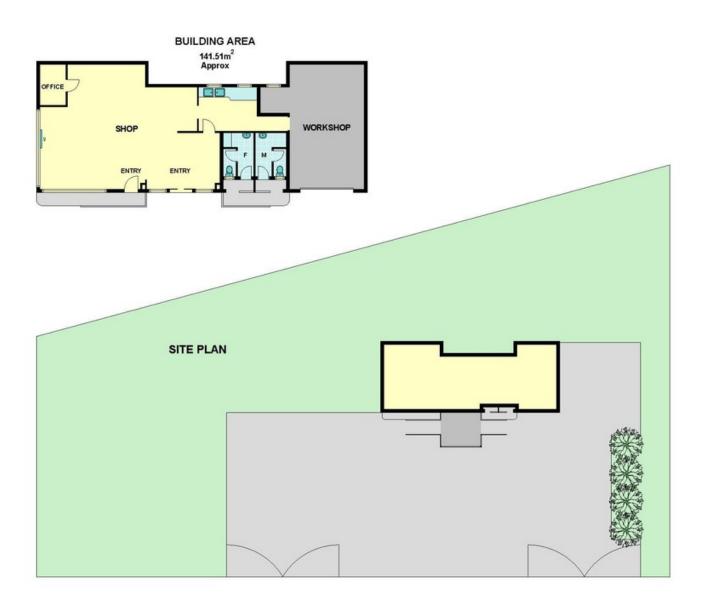

Approximately 10,000sqm - Premium retail/commercial/business land holding in the Paris end of Kilmore. This mind blowing development opportunity is surrounded by the biggest commercial investors in Australia including: Coles, Aldi, Shell Petrol, Foodworks, Liquorland and McDonalds and on their way are Woolworths, large format car wash and a proposed KFC.