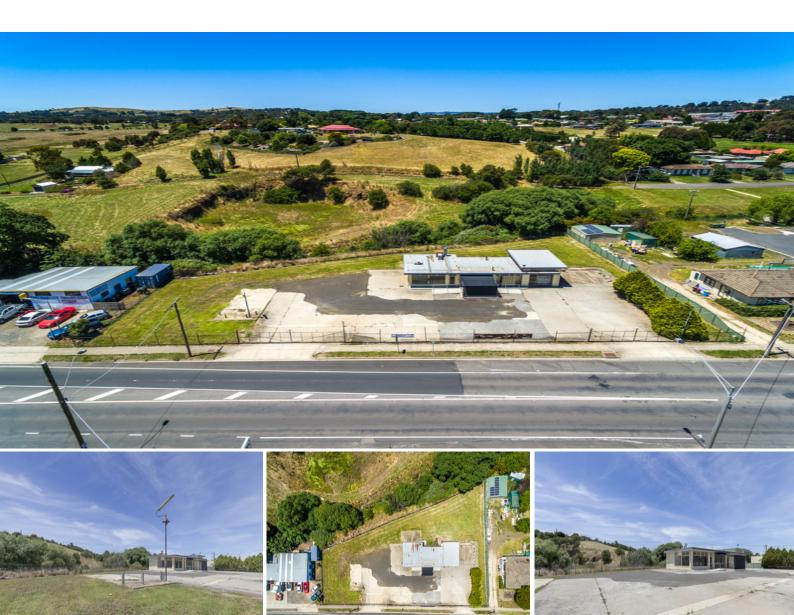

## 92 SYDNEY STREET KILMORE, VIC

## KILMORE COMMERCIAL/DEVELOPMENT SITE

## PARIS END RETAIL OPPORTUNITY

Let's use all the phrases to drive this one home? ?Location, location, Huge main street frontage, Rear street frontage, Last and only, Best and final, Never to be repeated...

Approximately 10,000sqm - Premium retail/commercial/business land holding in the Paris end of Kilmore. This mind blowing development opportunity is surrounded by the biggest commercial investors in Australia including: Coles, Aldi, Shell Petrol, Foodworks, Liquorland and McDonalds and on their way are Woolworths, large format car wash and a proposed KFC.