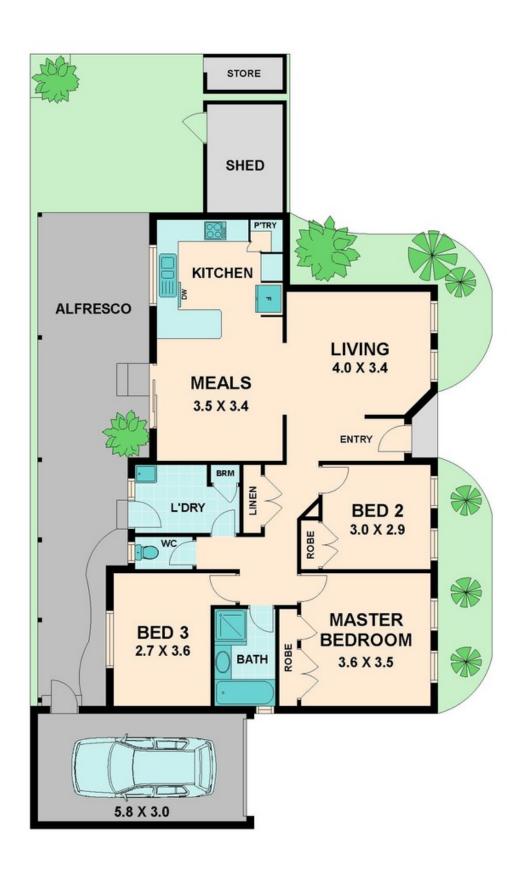

## KILMORE UNIT FOR SALE

Amazing Locale, Superb Dwelling!

This amazing example of a well-built neat and tidy unit is being offered for sale to the booming Kilmore market. Easy walking distance to Kilmore's main shopping precinct, the prestigious Kilmore International School, Assumption College and St Patricks primary school. Multiple parks and family areas in the same street and just over an hour's drive to Melbourne's CBD makes the location of this unit near impossible to beat. Such a unique location, so close to everything and priced just right! This can be the perfect first home, perfect addition to your portfolio or the perfect start to your, passive income generating, investment portfolio. I will leave that to you to decide!