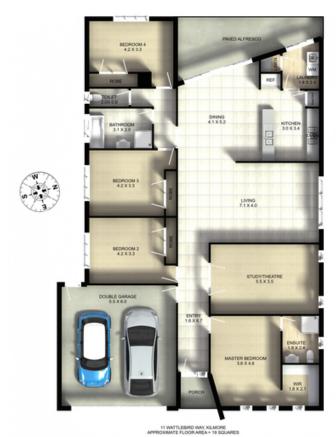

## KILMORE HOUSE FOR SALE

Situated in a sought after estate, is this generously sized family home on a large 752m2 block. Comprising four good size bedrooms, a large theatre/rumpus room and a fantastic open plan kitchen/family/meals area. Ducted heating and cooling throughout ensures comfort all year round. Side access to the rear yard is such a great idea and very practical. This property will not stay on the market long, it's a winner. Call me now to inspect or you will miss out.

Presentation of this floor plan is to be used for perspective buyers only and is not to scale. White every attempt has been made to show accuracy, all dimensions, walls, doors, windows, the presentation of this floor plan is to be used for perspective buyers only and is not to scale.