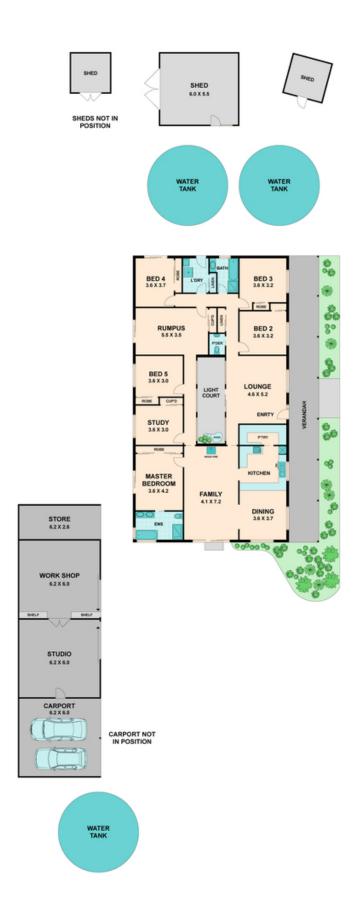

## 344 SAUNDERS ROAD KILMORE EAST, VIC

Spectacular views and wow, you can see forever from this beautiful property of around forty five acres of undulating pastures, well fenced into multiple paddocks, selectively treed supporting natural shelters, keeping native and introduced animals very happy. A true sanctuary for humans as well, lovely areas for trail riding, nature walks and enjoying the tranquil surrounds with breath-taking sunsets and very beautiful sunrises. Just above the house is the perfect spot to sit and enjoy the 360 degree views, looking out towards Mt Piper to the North, the Great Dividing Range to the East, the Macedon Ranges to the West and glimpses of the lovely city lights to the South. With an estimated travel time of sixty minutes from Melbourne this lifestyle property must be seen to be appreciated. Surrounding an internal atrium the impressive six bedroom residence can easily cater to the largest of families, with a large walk in pantry and very well-appointed kitchen, meals area and large family room. A separate formal lounge plus a very generous rumpus provides loads of living. Completing this lovely property are two secure sheds plus two open bays with extra shedding for vehicles, machinery or storage. There is also a very large secure area that could be used for chickens, dogs, a pony, or net goate and if this doesn't quit you it would ma