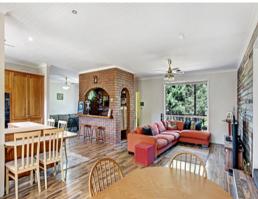

The typically timber country style kitchen overlooks the meals area, a large open plan lounge split into two areas and another dining area.

Take a look at the built in bar! Very cool!

To the rear of this lovely home you can put your feet up under the covered patio safe from the elements.