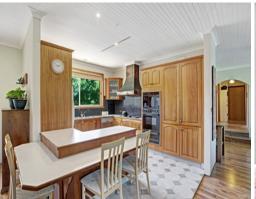

The typically timber country style kitchen overlooks the meals area, a large open plan lounge split into two areas and another dining area.

Take a look at the built in bar! Very cool!

To the rear of this lovely home you can put your feet up under the covered patio safe from the elements.