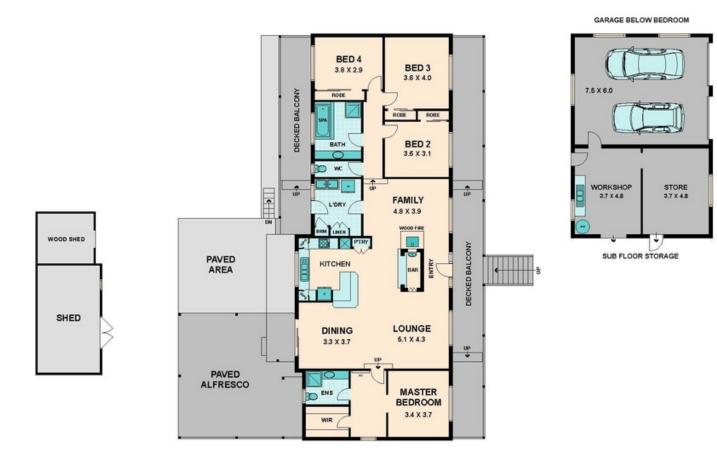

## HEATHCOTE JUNCTION HOUSE FOR SALE

?BIG ACRE???BIG HOME!!?

That's right! You don't find these often!

Approximately one big acre with a solid four bedroom, two bathroom, two car garage and carport home.

This lovely sturdy home has been extremely well maintained and exudes an abundance of rustic country charm.

All bedrooms have built in robes, the master with walk in and a small additional lounge or parents retreat.

The typically timber country style kitchen overlooks the meals area, a large open plan lounge split into two areas and another dining area.

Take a look at the built in bar! Very cool!

To the rear of this lovely home you can put your feet up under the covered patio safe from the elements.