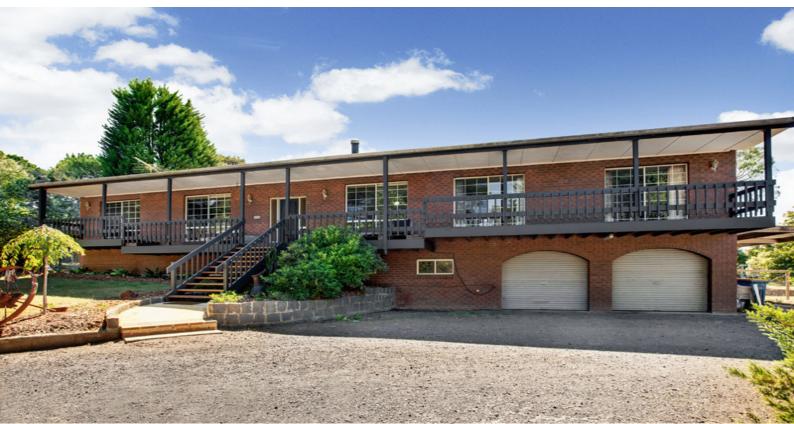

## HEATHCOTE JUNCTION HOUSE FOR SALE

?BIG ACRE???BIG HOME!!?

That's right! You don't find these often!

Approximately one big acre with a solid four bedroom, two bathroom, two car garage and carport home.

This lovely sturdy home has been extremely well maintained and exudes an abundance of rustic country charm.

All bedrooms have built in robes, the master with walk in and a small additional lounge or parents retreat.

The typically timber country style kitchen overlooks the meals area, a large open plan lounge split into two areas and another dining area.

Take a look at the built in bar! Very cool!

To the rear of this lovely home you can put your feet up under the covered patio safe from the elements.