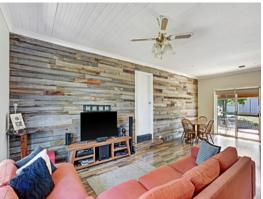

The typically timber country style kitchen overlooks the meals area, a large open plan lounge split into two areas and another dining area.

Take a look at the built in bar! Very cool!

To the rear of this lovely home you can put your feet up under the covered patio safe from the elements.