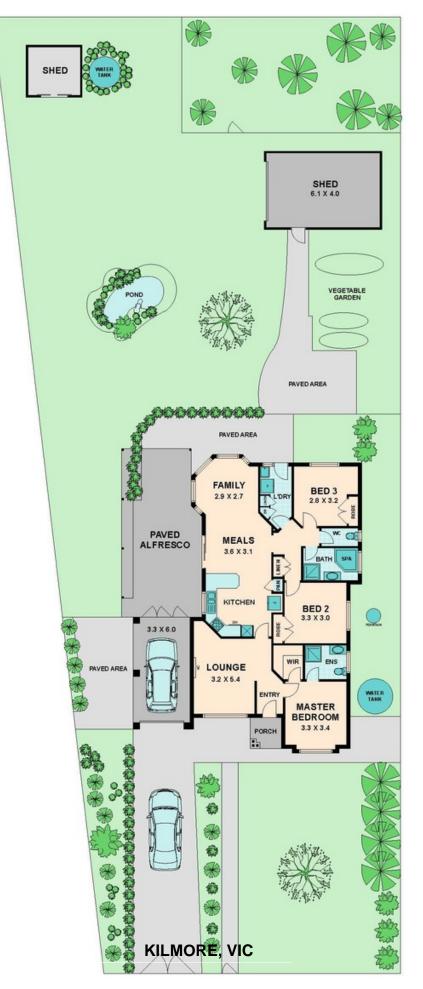

## COOL ON KULIN! PRICE REDUCTION

Sliding doors lead to the outside paved and covered patio complete with caf? blinds?..very cool! Clever design allows vehicle movement through the rear of the double garage [end to end] to the spacious back yard if required.

Listen up guys?.one big [6mx3m approximately] shed with concrete and power and another typical garden shed will give you ample storage or playroom. This well maintained property has everything. Two tanks to facilitate watering of the garden,

vegetable garden and orchard by the established irrigation system. There is absolutely nothing you have to do here and plenty of space to do it. Just move in!

Don't be disappointed, be cool on Kulin?..while you can!