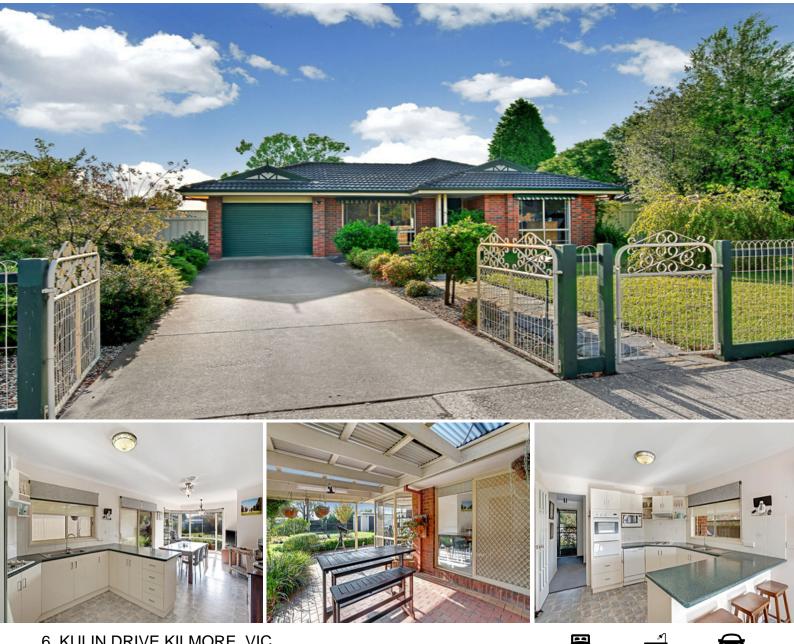

## 6 KULIN DRIVE KILMORE, VIC

## COOL ON KULIN! PRICE REDUCTION

Sliding doors lead to the outside paved and covered patio complete with caf? blinds?..very cool! Clever design allows vehicle movement through the rear of the double garage [end to end] to the spacious back yard if required.

Listen up guys?.one big [6mx3m approximately] shed with concrete and power and another typical garden shed will give you ample storage or playroom. This well maintained property has everything. Two tanks to facilitate watering of the garden,

vegetable garden and orchard by the established irrigation system. There is absolutely nothing you have to do here and plenty of space to do it. Just move in!

Don't be disappointed, be cool on Kulin?..while you can!