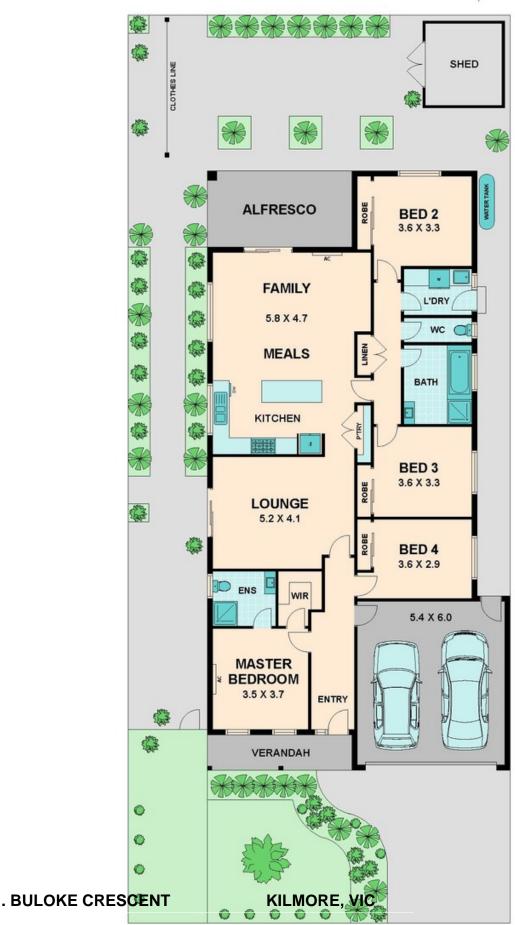

## . BULOKE CRESCENT KILMORE, VIC

## KILMORE HOUSE FOR SALE

Approximately two years young. This meticulously maintained four bedroom home offers two generous living areas, a very well-appointed spacious kitchen with 900 mm freestanding stainless steel oven plus loads of bench area. High ceilings, heating and cooling and the practicality of tiles in the busy areas further enhance this exquisite property. With side access to the rear of the property and lovely alfresco this must be seen to be believed. Book an inspection now. Ring us on 5781 1999 or 0417 012 041 or email gail@wilsonpartners.com.au