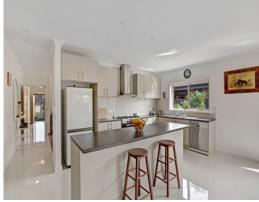

## KILMORE HOUSE FOR SALE

Approximately two years young. This meticulously maintained four bedroom home offers two generous living areas, a very well-appointed spacious kitchen with 900 mm freestanding stainless steel oven plus loads of bench area. High ceilings, heating and cooling and the practicality of tiles in the busy areas further enhance this exquisite property. With side access to the rear of the property and lovely alfresco this must be seen to be believed. Book an inspection now. Ring us on 5781 1999 or 0417 012 041 or email gail@wilsonpartners.com.au