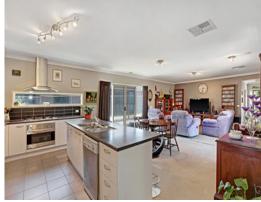

## NO THRU ROAD

Yep! No thru road means no thru traffic!

This lovely home comprises three bedrooms, big spacious meals/family room, study and second living area.

In addition, this beautiful seven years young family home has been built with standards in mind with high ceilings (approximately 9ft) and quality fittings such as stainless steel application in a stylish modern kitchen.

The main bedroom is large to say the least and has a more than adequate walk thru robe and a very nice ensuite bathroom.

The remaining bedrooms are conveniently located at the other end of the home adjacent the beautiful bathroom and second living area.