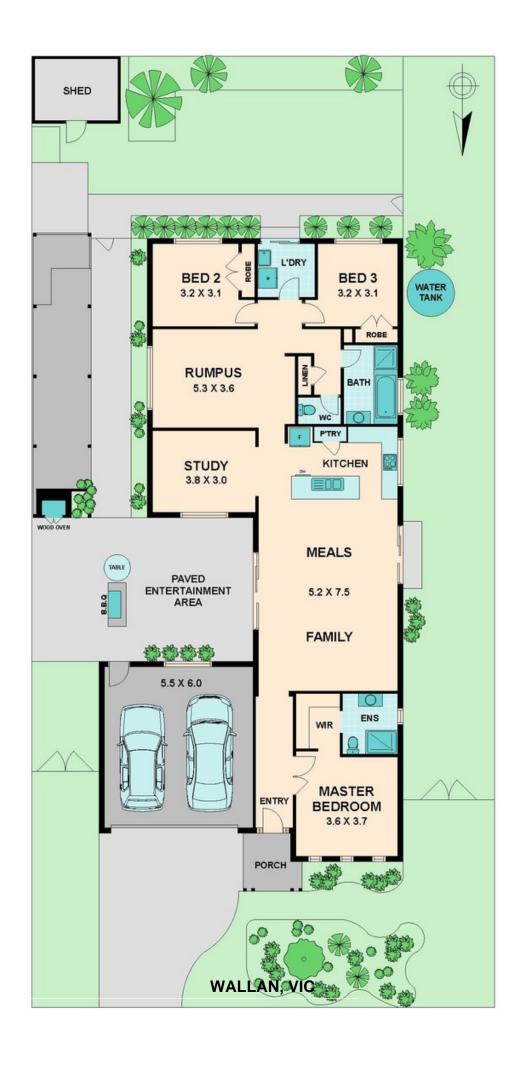

WALLAN, VIC

## NO THRU ROAD

Yep! No thru road means no thru traffic!

This lovely home comprises three bedrooms, big spacious meals/family room, study and second living area.

In addition, this beautiful seven years young family home has been built with standards in mind with high ceilings (approximately 9ft) and quality fittings such as stainless steel application in a stylish modern kitchen.

The main bedroom is large to say the least and has a more than adequate walk thru robe and a very nice ensuite bathroom.

The remaining bedrooms are conveniently located at the other end of the home adjacent the beautiful bathroom and second living area.

Step outside to the open air patio with built in barbeque and pizza oven ? ?just fantastic!'