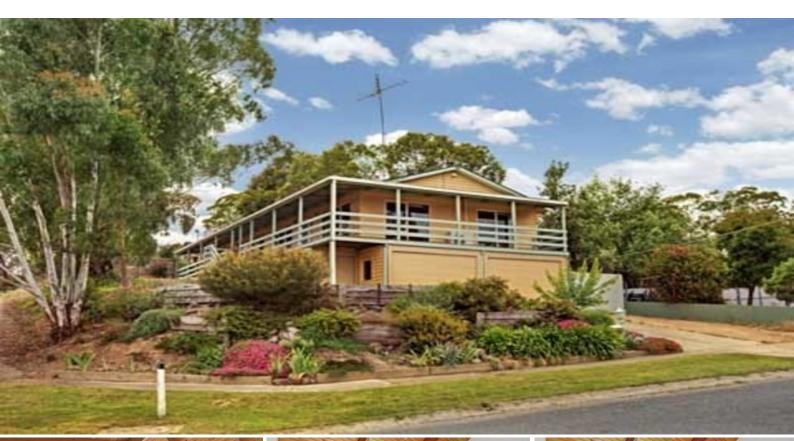

## WHAT'S THE VIEW!!

Set to take full advantage of the block and the outlook you won't find better with a budget under \$300,000.

Large in living, warmed in winter by log fire and cooled in summer by air conditioning. The Modern kitchen has a large 6 burner upright oven and dishwasher. The four double bedrooms all have robes and the master boasts a semi-ensuite. a large double garage with workshop and extra storage space. verandahs to two sides of the house and an alfresco to the rear. Access to the back of the block for an added bonus. This won't last long. Call Geoff Carswell today. 0488 007 617