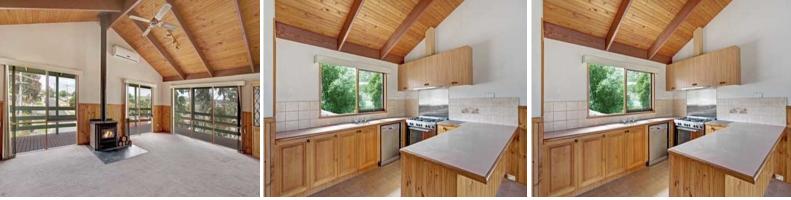

## WHAT'S THE VIEW!!

Set to take full advantage of the block and the outlook you won't find better with a budget under \$300,000.

Large in living, warmed in winter by log fire and cooled in summer by air conditioning. The Modern kitchen has a large 6 burner upright oven and dishwasher. The four double bedrooms all have robes and the master boasts a semi-ensuite. a large double garage with workshop and extra storage space. verandahs to two sides of the house and an alfresco to the rear. Access to the back of the block for an added bonus. This won't last long. Call Geoff Carswell today. 0488 007 617