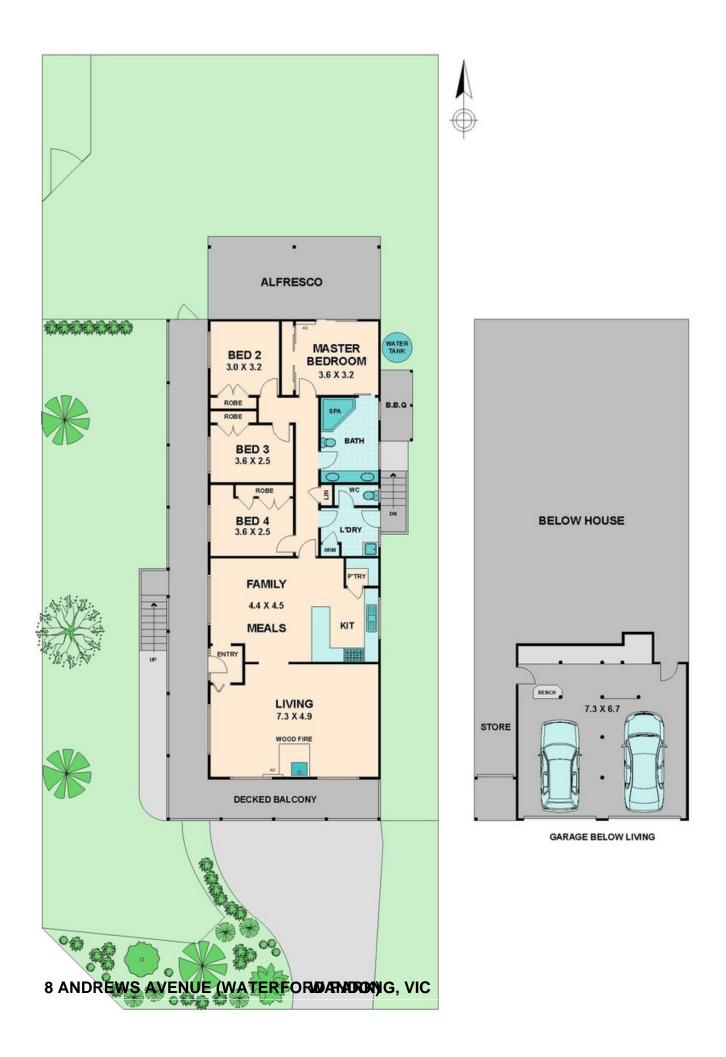

## WHAT'S THE VIEW!!

Set to take full advantage of the block and the outlook you won't find better with a budget under \$300,000.

Large in living, warmed in winter by log fire and cooled in summer by air conditioning. The Modern kitchen has a large 6 burner upright oven and dishwasher. The four double bedrooms all have robes and the master boasts a semi-ensuite. a large double garage with workshop and extra storage space. verandahs to two sides of the house and an alfresco to the rear. Access to the back of the block for an added bonus. This won't last long. Call Geoff Carswell today. 0488 007 617