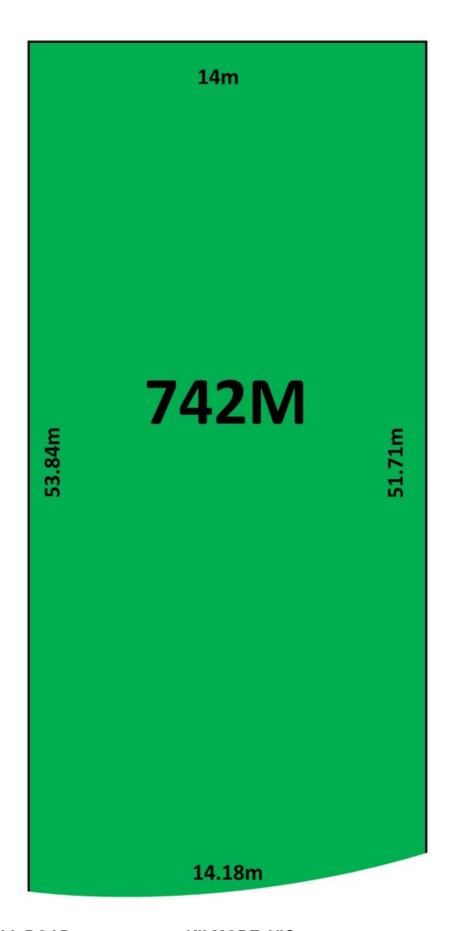

## KILMORE LAND FOR SALE

Oh my goodness, this is a big block. Approximately 742 m2 (14m x 52m approx) of land ready to build your dream home, no hills, save on site costs and relish the opportunity of this massive area, there will be lots of room to have all those extras such as a big shed, play area, alfresco and garden if you wish. A lovely new estate and an added bonus of saving on stamp duty when building new. Call today for more details on this rare size block. 0417 012 041 / (03) 5781 1999 or email gail@wilsonpartners.com.au