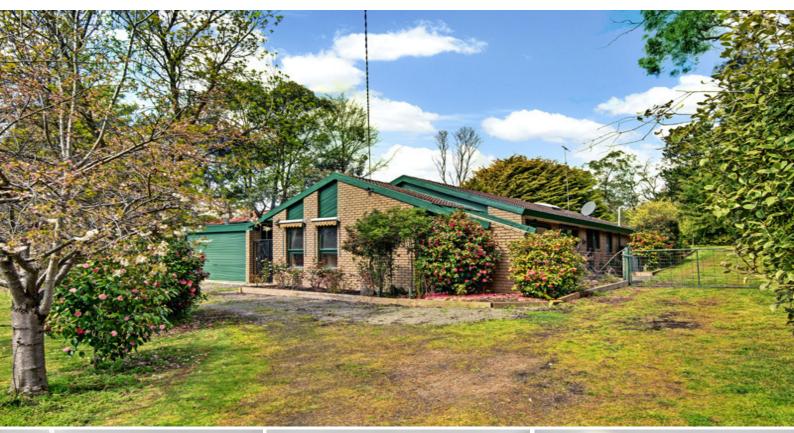

## ?COUNTRY CHARM ON ALMOST AN ACRE?

This lovely three bedroom, two bathroom home really is charming! Set in a beautiful park like atmosphere of shelter and privacy, you'll be thrilled with the peace and tranquillity. Two living areas gives you plenty of room for family and quests. Don't worry about the cold with a fan forced efficient solid fuel heater complete with heat transfer to the other end of the home. You will also enjoy plenty of backup if needed from the split system in the dining area and another in the master bedroom. The functional country style kitchen is well appointed and contains a very good size walk in pantry. This solid contemporary style home comprises three bedrooms, two with built in robes and the master with walk in robe, two bathrooms and a two car enclosed carport. A large covered patio, approximately 6mx3.5m, provides the ideal outdoor barbeque entertainment area. Plenty of room for workshop/storage is provided by the large, 12mx6m approximately, colour bond shed with concrete, power and double roller doors. Three water tanks provide an additional 50,000 litres (approximately) of water for the gardens. Perfectly located a two minute walk to the station and about a four minute drive to the freeway makes commuting a braczal Close to shope botal scho