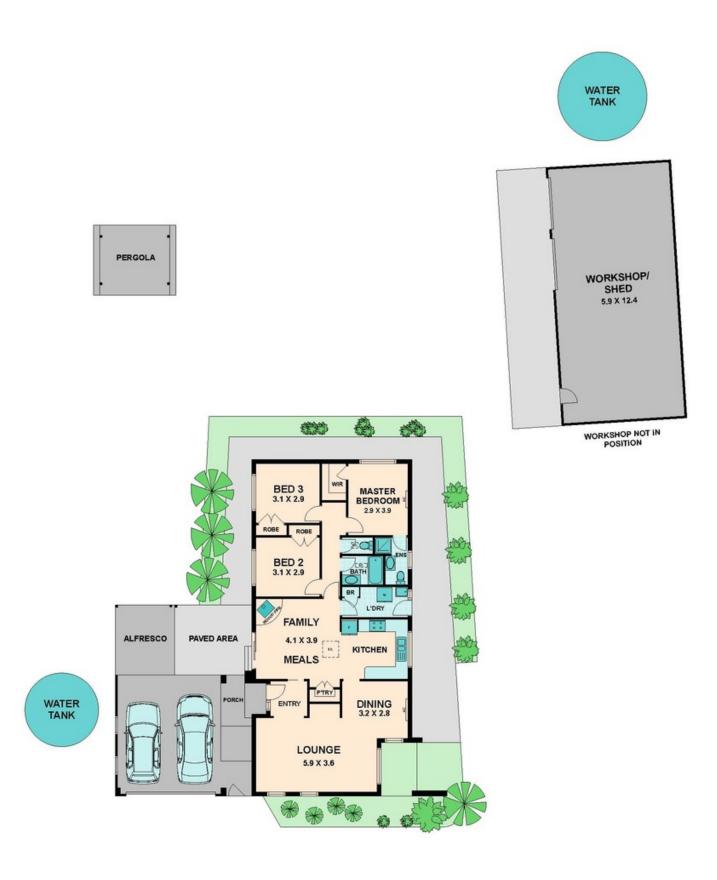

## ?COUNTRY CHARM ON ALMOST AN ACRE?

This lovely three bedroom, two bathroom home really is charming! Set in a beautiful park like atmosphere of shelter and privacy, you'll be thrilled with the peace and tranquillity. Two living areas gives you plenty of room for family and quests. Don't worry about the cold with a fan forced efficient solid fuel heater complete with heat transfer to the other end of the home. You will also enjoy plenty of backup if needed from the split system in the dining area and another in the master bedroom. The functional country style kitchen is well appointed and contains a very good size walk in pantry. This solid contemporary style home comprises three bedrooms, two with built in robes and the master with walk in robe, two bathrooms and a two car enclosed carport. A large covered patio, approximately 6mx3.5m, provides the ideal outdoor barbeque entertainment area. Plenty of room for workshop/storage is provided by the large, 12mx6m approximately, colour bond shed with concrete, power and double roller doors. Three water tanks provide an additional 50,000 litres (approximately) of water for the gardens. Perfectly located a two minute walk to the station and about a four minute drive to the freeway makes commuting a braczal Close to shope botal scho