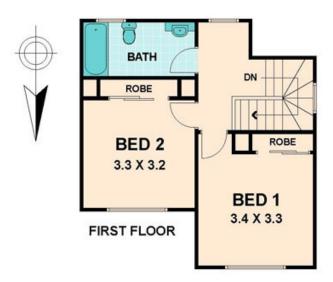

## **CLOSE TO SHOPS AND SCHOOLS**

What a lovely sunlit unit! Two good sized bedrooms with built-in robes and  $\dots$  a study. The spacious lounge room is more than adequate and a well appointed compact hostess kitchen opens to a meals/family area with access to the private low maintenance garden area. With quality tiling and carpet throughout you'll settle in quickly to this one! A single secure garage with roller door and rear entry/exit takes care of the car. Close to schools, shops and Wallan's amenities.