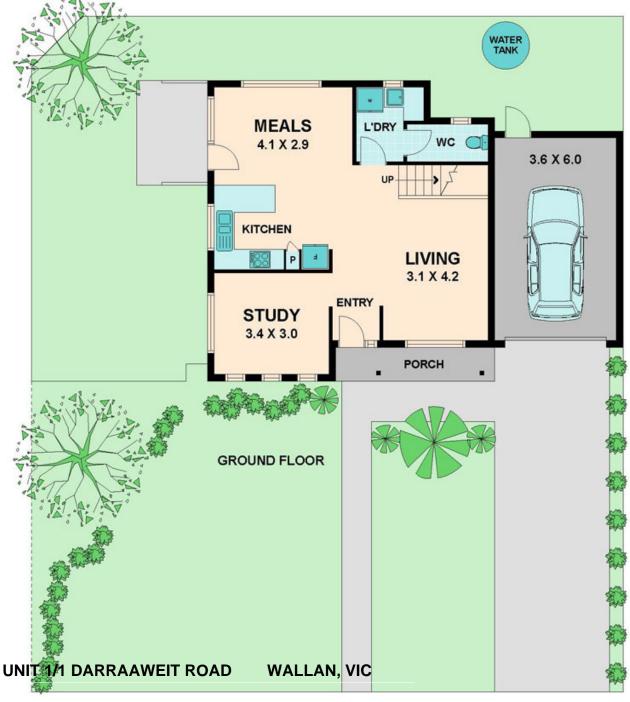

UNIT 1/1 DARRAAWEIT ROAD WALLAN, VIC

## **CLOSE TO SHOPS AND SCHOOLS**

What a lovely sunlit unit! Two good sized bedrooms with built-in robes and  $\dots$  a study. The spacious lounge room is more than adequate and a well appointed compact hostess kitchen opens to a meals/family area with access to the private low maintenance garden area. With quality tiling and carpet throughout you'll settle in quickly to this one! A single secure garage with roller door and rear entry/exit takes care of the car. Close to schools, shops and Wallan's amenities.