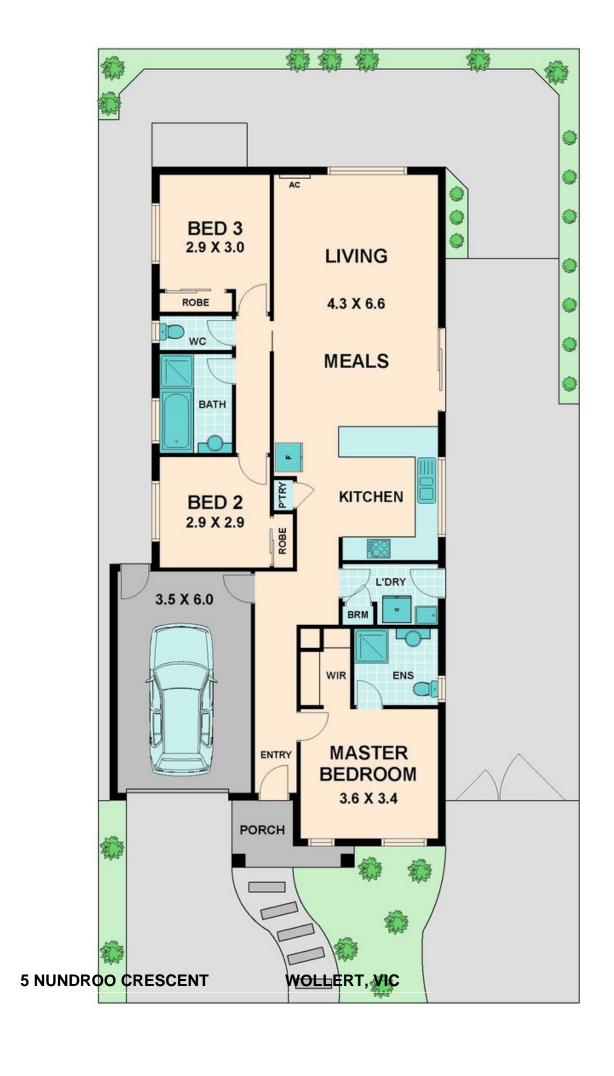

## 5 NUNDROO CRESCENT WOLLERT, VIC

## **WOLLERT HOUSE FOR SALE**

What an unbelievable opportunity to secure this fantastic home in such a great location. Beautifully finished, this lovely near new three bedroom home is situated in a charming estate in close proximity to Epping Plaza. Currently tenanted with a rental return of approximately 5.1% this is a wonderful investment or a really great way to enter the real estate market and secure your first home. Either way this is an incredible opportunity so why wait, call us today on 0417 012 041 or 5781 1999 or email: gail@wilsonpartners.com.au