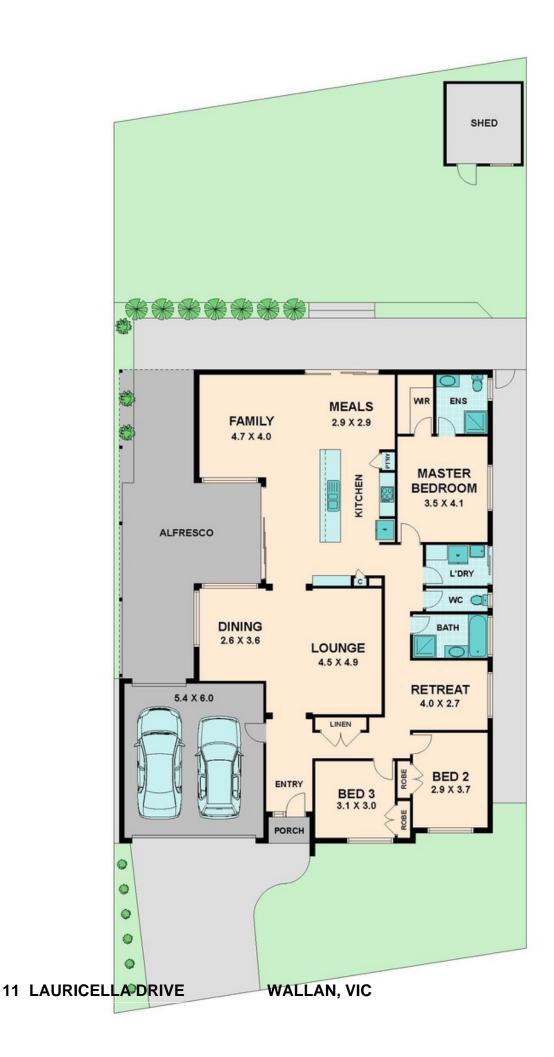

## 11 LAURICELLA DRIVE WALLAN, VIC

## WALLAN HOUSE FOR SALE

'BELLA ON LAURICELLA' Look no further, here it is! Your next move will be into this stylish home. Spacious open plan living and a fabulous alfresco area give you the best of both worlds blending undercover outdoor entertaining with indoor living. Boasting three bedrooms, master with ensuite and walk-in robe, plus a study/retreat and a well-appointed kitchen, family and meals area. Located close to schools, shops and parks and only 50 minutes to Melbourne CBD. Make time to inspect, this one ticks all the boxes.