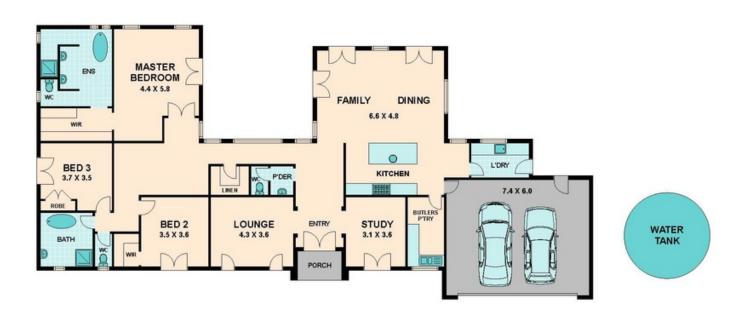

## UNDER OFFER

Optimise your chances of purchasing this prestigious executive residence nestled onto a stunning, very private fifty six acres (approximately), in the lovely Hidden Valley Estate, which incorporates Country club, golf course and world class equestrian facilities. Tuscan in design with French country influences, the high ceilings and large entry with powder room introduce the prospective buyer to the very special bespoke features throughout the home. Incorporating several charming living areas, including an exquisite hostess kitchen with stone bench-tops and superb Butler's pantry, the floor plan is unique and highly functional. The large, light-filled family-room incorporates several sets of French doors. Throughout this home, excellence is paramount which is evident in the enormous master bedroom suite and very generous bedrooms, all with views and featuring quality window furnishings. Simply divine! Outside there is an amazing American Barn, three x split doors ready for that equestrian specialist to create stables or, enjoy an outstanding drive-through workshop with a full mezzanine. Such a bonus! This fabulous property is situated approximately forty minutes drive from Tullamarine Airport and fifty five minutes to the CBD. This private and secluded property is great for both horeas and/or cattle, and if you anion the hearity