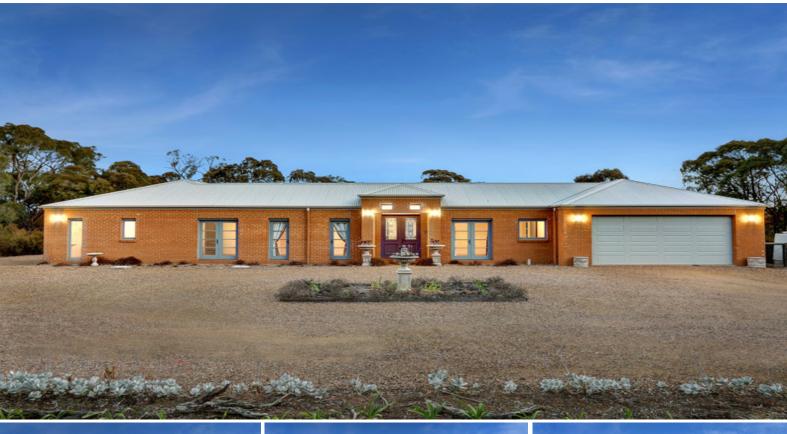

## 31 EASTERN RIDGE HIDDEN VALLEY, VIC

## UNDER OFFER

Optimise your chances of purchasing this prestigious executive residence nestled onto a stunning, very private fifty six acres (approximately), in the lovely Hidden Valley Estate, which incorporates Country club, golf course and world class equestrian facilities. Tuscan in design with French country influences, the high ceilings and large entry with powder room introduce the prospective buyer to the very special bespoke features throughout the home. Incorporating several charming living areas, including an exquisite hostess kitchen with stone bench-tops and superb Butler's pantry, the floor plan is unique and highly functional. The large, light-filled family-room incorporates several sets of French doors. Throughout this home, excellence is paramount which is evident in the enormous master bedroom suite and very generous bedrooms, all with views and featuring quality window furnishings. Simply divine! Outside there is an amazing American Barn, three x split doors ready for that equestrian specialist to create stables or, enjoy an outstanding drive-through workshop with a full mezzanine. Such a bonus! This fabulous property is situated approximately forty minutes drive from Tullamarine Airport and fifty five minutes to the CBD. This private and secluded property is great for both horeas and/or cattle, and if you anion the hearity