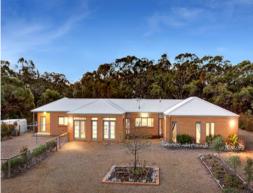

## 31 EASTERN RIDGE HIDDEN VALLEY, VIC

## UNDER OFFER

Optimise your chances of purchasing this prestigious executive residence nestled onto a stunning, very private fifty six acres (approximately), in the lovely Hidden Valley Estate, which incorporates Country club, golf course and world class equestrian facilities. Tuscan in design with French country influences, the high ceilings and large entry with powder room introduce the prospective buyer to the very special bespoke features throughout the home. Incorporating several charming living areas, including an exquisite hostess kitchen with stone bench-tops and superb Butler's pantry, the floor plan is unique and highly functional. The large, light-filled family-room incorporates several sets of French doors. Throughout this home, excellence is paramount which is evident in the enormous master bedroom suite and very generous bedrooms, all with views and featuring quality window furnishings. Simply divine! Outside there is an amazing American Barn, three x split doors ready for that equestrian specialist to create stables or, enjoy an outstanding drive-through workshop with a full mezzanine. Such a bonus! This fabulous property is situated approximately forty minutes drive from Tullamarine Airport and fifty five minutes to the CBD. This private and secluded property is great for both horeas and/or cattle, and if you anion the hearity