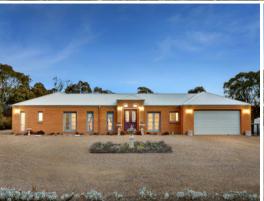

## 31 EASTERN RIDGE HIDDEN VALLEY, VIC

## UNDER OFFER

Optimise your chances of purchasing this prestigious executive residence nestled onto a stunning, very private fifty six acres (approximately), in the lovely Hidden Valley Estate, which incorporates Country club, golf course and world class equestrian facilities. Tuscan in design with French country influences, the high ceilings and large entry with powder room introduce the prospective buyer to the very special bespoke features throughout the home. Incorporating several charming living areas, including an exquisite hostess kitchen with stone bench-tops and superb Butler's pantry, the floor plan is unique and highly functional. The large, light-filled family-room incorporates several sets of French doors. Throughout this home, excellence is paramount which is evident in the enormous master bedroom suite and very generous bedrooms, all with views and featuring quality window furnishings. Simply divine! Outside there is an amazing American Barn, three x split doors ready for that equestrian specialist to create stables or, enjoy an outstanding drive-through workshop with a full mezzanine. Such a bonus! This fabulous property is situated approximately forty minutes drive from Tullamarine Airport and fifty five minutes to the CBD. This private and secluded property is great for both horeas and/or cattle, and if you anion the hearity