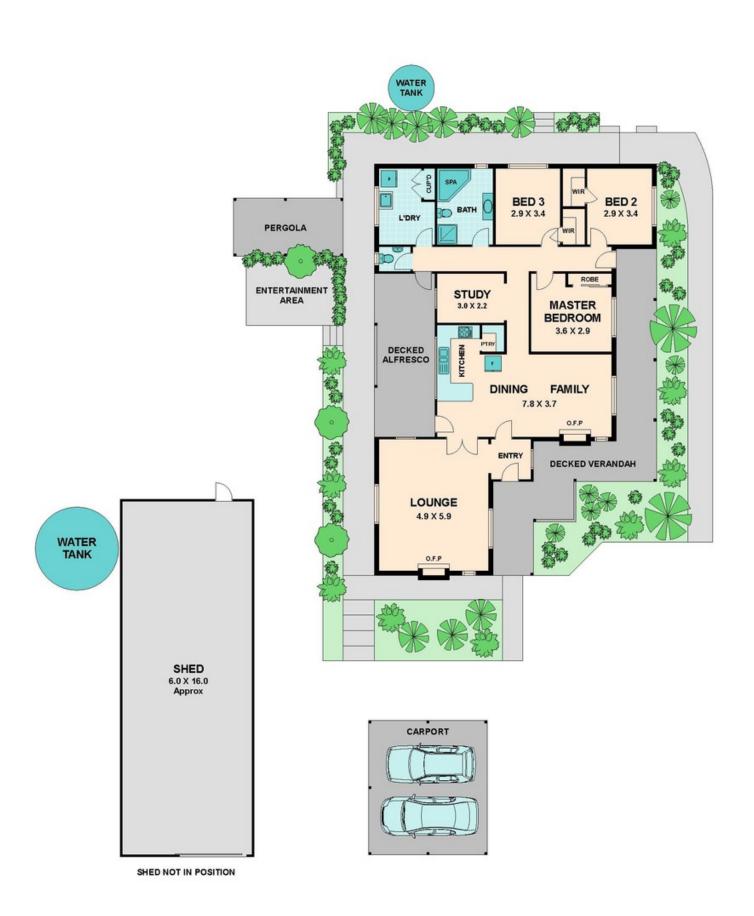

## YOU'RE SITTING ON A GOLD MINE LITERALLY!!!

You could get lost in awe of this place, as you experience the history just wandering around. This solid home is set high on 13 ha approx. boasting 3 bedrooms plus study (or fourth bedroom), beautifully appointed kitchen and ???Grand room' that can be closed off to the rest of the home. Everything is neat and tidy and to be honest?this home hugs you upon entry. Everything you could ask for in a rural property. Surrounded by gardens, winding pathways, shedding, dams and many places to unwind. First time on offer in many years, this family home will offer your family the lifestyle, the peace and the tranquillity that they are seeking. I'll also let you in on a little secret?..this property still has access to the original mine and if you are keen, you can still source gold from it. The site of the original Reedy Creek pub was also in the property. How cool is that? Three good size dams, water tanks and paddocks. Sweeping views, and all tucked away in the cute little town of Reedy Creek. Only 12 minutes from Broadford Township and just over an hour to Melbourne CBD. Coming home to this after the hustle and bustle of the city would make life so much lighter. Why carry the weight? Dream a little, do a little and make this home your new favou