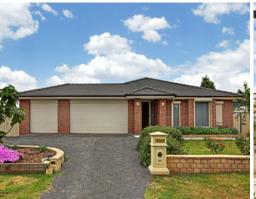

## 90 ROULSTON WAY WALLAN, VIC

INNER OASIS. A great hidden gem, 2008m2 (1/2 acre) approx. amid quality homes. Here's an opportunity of a lifetime to acquire a well proportioned larger family home with great outdoor space for the family (most of the hard work has been done).

Entering, the polished floor boards lead you through the home which offer large master bedroom suite, large study - formal lounge and big family room leading to rumpus room, well appointed kitchen too. Three family bedrooms and family bathroom. Large enclosed alfresco, triple garage and easy access to the near level block with shed/workshed and landscaping all done.