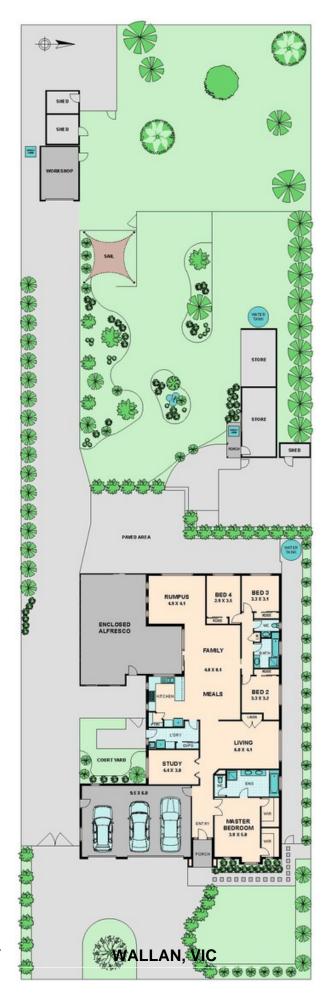

## 90 ROULSTON WAY WALLAN, VIC

INNER OASIS. A great hidden gem, 2008m2 (1/2 acre) approx. amid quality homes. Here's an opportunity of a lifetime to acquire a well proportioned larger family home with great outdoor space for the family (most of the hard work has been done).

Entering, the polished floor boards lead you through the home which offer large master bedroom suite, large study - formal lounge and big family room leading to rumpus room, well appointed kitchen too. Three family bedrooms and family bathroom. Large enclosed alfresco, triple garage and easy access to the near level block with shed/workshed and landscaping all done.