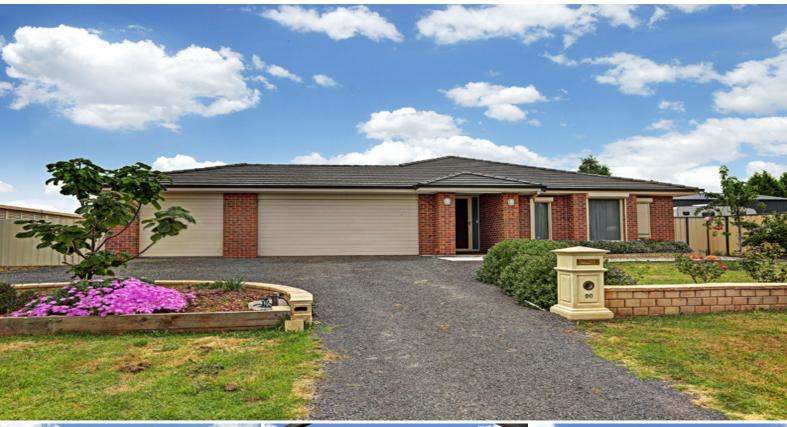

## 90 ROULSTON WAY WALLAN, VIC

INNER OASIS. A great hidden gem, 2008m2 (1/2 acre) approx. amid quality homes. Here's an opportunity of a lifetime to acquire a well proportioned larger family home with great outdoor space for the family (most of the hard work has been done).

Entering, the polished floor boards lead you through the home which offer large master bedroom suite, large study - formal lounge and big family room leading to rumpus room, well appointed kitchen too. Three family bedrooms and family bathroom. Large enclosed alfresco, triple garage and easy access to the near level block with shed/workshed and landscaping all done.