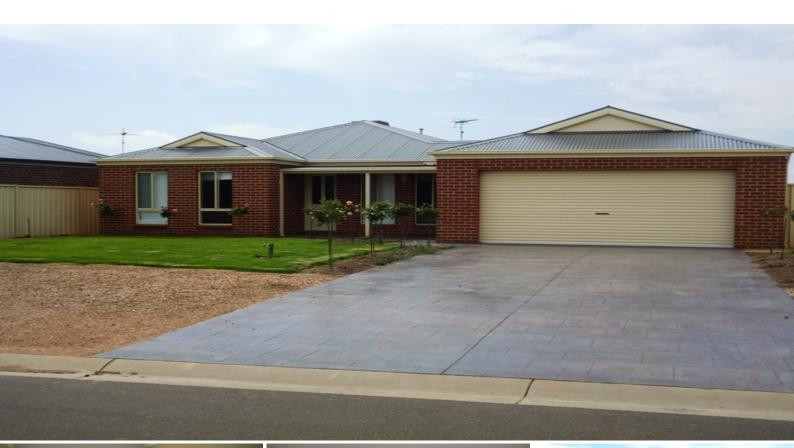

## Inspections via 2Apply

This lovely 4 bedroom home located in the Willowmavin Estate offers main bedroom with walk in robe and ensuite, remaining rooms all with built in robes. Open plan kitchen, meals and family area. Kitchen offers ample storage space, stainless steel appliances including dishwasher. Step outside to the beautiful covered entertaining area, over looking the backyard.

Other features include, ducted heating and cooling throughout, double garage with remote and single car access to the backyard, 3 bedrooms are double the size of standard bedrooms, 2 living areas, close to schools and shops.